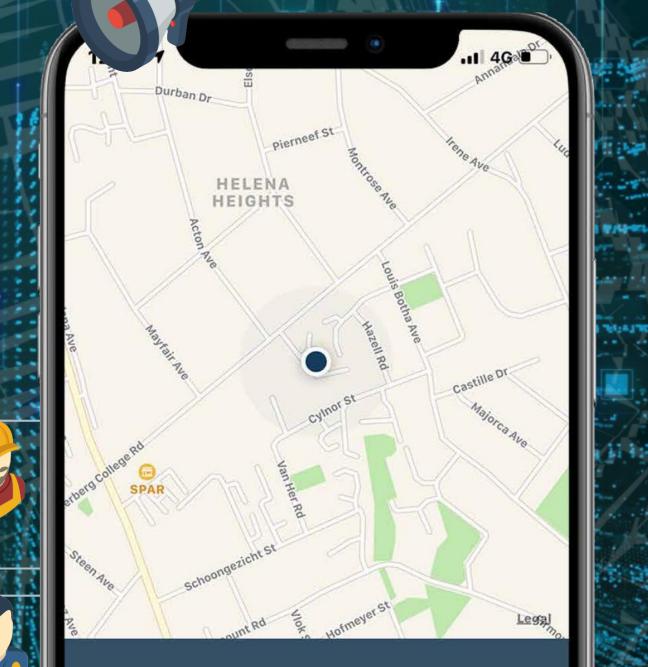

11 ? 4

Remote Control How it works?

WIFI- AND GPS SETTINGS Close proximity of access points

Bottelary Rd Legal

Location accurate within 5 meters.