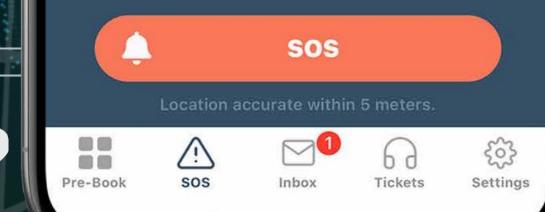

# SOS Panic Button

Access to a mobile emergency button can be provided to members of the community directly through the CloudKontrol mobile application.

Activation of the emergency button will inform selected family members and/or friends as well as the community security management. Information passed include the GPS location of the member at the time of his/her distress.

### **Press and hold to send Panic**