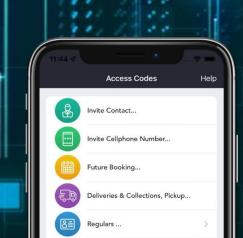

Visitors can be pre-registered by hosts and security. All the pertinent details can be added ahead of time. Real-time welcome messages for visitors improves customer and host experience.

Help

552261

@<sub>21:04</sub> (

Invite Cellphone Number...

B

Future Booking ..

Advanced Booking ...

Deliveries & Collections, Pickup...

ર્જી

Settings

Ster Do

Regulars.

Group Bookings ...

60

811

# **CONTACT/MOBILE NUMBER**

Access your current phone book

### **DELIVERIES/COLLECTIONS**

Pre-book a delivery or a collection

### **GROUP/EVENT**

Hosting an event? Pre-book multiple visitors.

# **FUTURE/ADVANCED**

Planning ahead? Book a future visitor or event

## **REGULAR/FREQUENT**

Easily pre-book multiple entries for a regular visitor