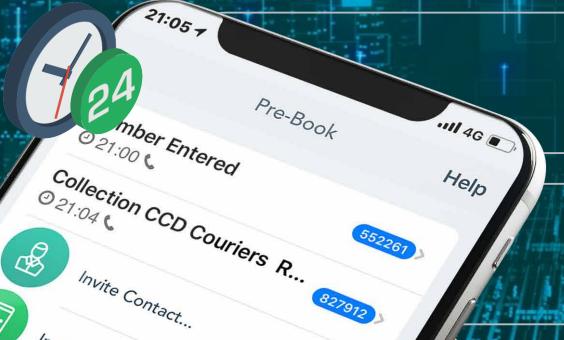

# Booking Management

The management of visitors to the community is offered directly through the **CloudKontrol member mobile application offering pre-clearance as well as** visitor access procedures with full identification through driver's license and car license scanning.

Visitors can be pre-registered by hosts and security. All the pertinent details can be added ahead of time. Real-time welcome messages for visitors improves customer and host experience.

Help

552261

@<sub>21:04</sub> (