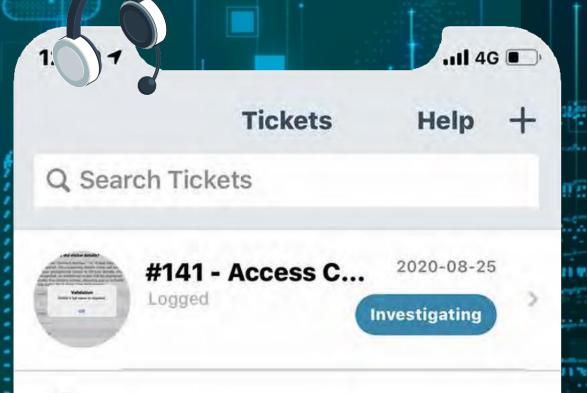

### Information

Please be advised that HOA will be attending to all calls logged during working hours, Mon-Fri. All calls logged over weekends and afterhours, will be attended to by the security management team or referred to the HOA for

### **Important Numbers**

·111 4G

TICKETS: All your Support Messages will be available in the app when you log a query. Review any previous issues and messages received.

(i)

REPORT AN ISSUE: If you've experienced a problem, you can use the app to report it and get quick, helpful advice from the team.