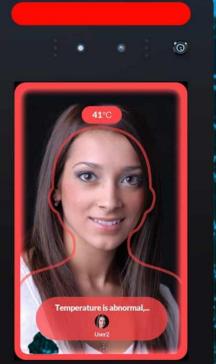

Ó

CHAINWAY.

Facial recognition with user images or selfies

Scanner for drivers and vehicle licenses

Card, QR or PIN access

powered by