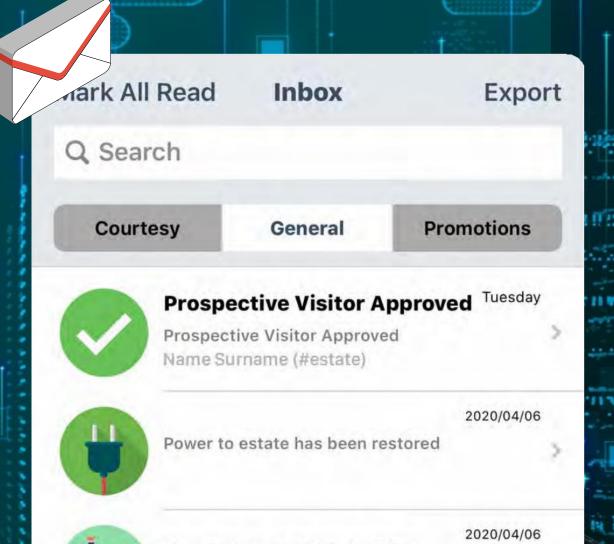

# Community Inbox

Communication is key when managing a Community. The CloudKontrol app provides a platform for quick and effective communication to its members via the user's message inbox.

Communication History allows logging and tracking activities based on user interaction and sharing vital information such as bookings, discussions, newsletters, events, documents and management directives.

View and update the status of tasks logged through the help-desk.

Pleas join us on Friday for Wine tasting evening.

That is VMS

GENERAL & SUPPORT: Log queries directly with your community manager and view and update the status.

PROMOTIONS: Access important communication relevant to the estate and community.

2. A. L. 1. 7. 1. 1.

COURTESY & UPDATES: Partake in events, discussions, and get the latest news.

•